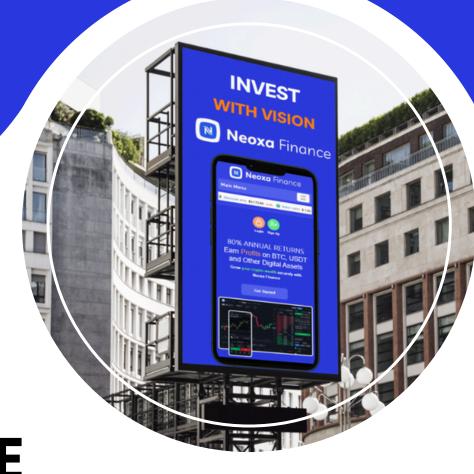

#### **Create an Account**

Sign up on our platform by providing your basic information and verifying your email. Complete the registration process to access your personalized dashboard.

#### **Deposit and Earn**

Choose your preferred investment plan, deposit cryptocurrency into your account using your unique wallet address, and start earning returns as your digital assets grow over time through our strategic investment opportunities

#### Withdraw

Monitor your earnings and request withdrawals anytime. Enjoy quick and hassle-free access to your funds, transferred directly to your crypto wallet